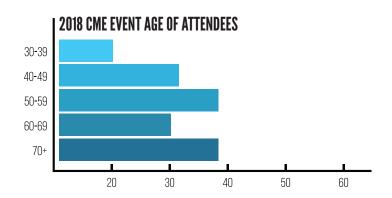

#### **CME Beach Retreat**

With the CME Beach retreat going on for years, 2018's conference brought in an overwhelming response and attendance. With approximately 150 in attendance, 100 being physicians, and a weekend of high quality seminars, it was a very productive year. 2018's conference looks to be even more productive than years past.

#### **Member Demographics**